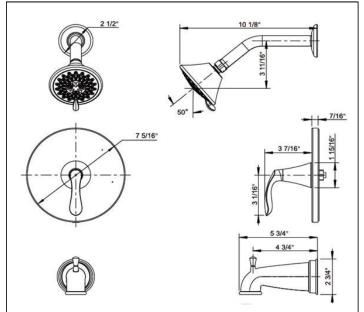

- STILETTO Collection
- Single-Handle Tub and Shower Trim
- 3-Hole Installation

## STANDARD SPECIFICATIONS

- Zinc tub spout with diverter
- Zinc handle
- 3- function showerhead